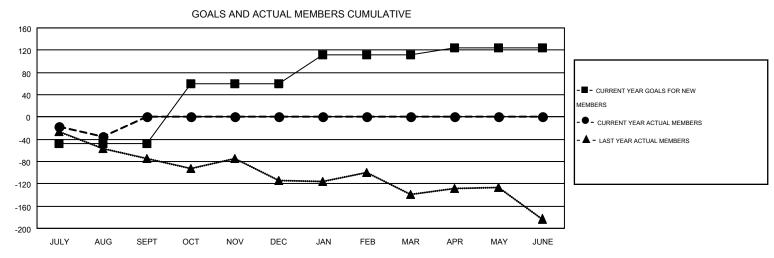

OCT

NOV

DEC

GMT CA 2

|               |                  | Clubs             |                  |                  | Members               |                    |                                        |                    |                  |  |
|---------------|------------------|-------------------|------------------|------------------|-----------------------|--------------------|----------------------------------------|--------------------|------------------|--|
|               | RESUI            | LTS FOR 2016-2017 |                  |                  | RESULTS FOR 2016-2017 |                    |                                        |                    |                  |  |
| QUARTER       | NEW CLUB<br>GOAL | NEW CLUBS         | DROPPED<br>CLUBS | NET<br>GAIN/LOSS | QUARTER               | NEW MEMBER<br>GOAL | CHARTER AND<br>NEW<br>MEMBERS<br>ADDED | DROPPED<br>MEMBERS | NET<br>GAIN/LOSS |  |
| JULY/AUG/SEPT | 0                | 0                 | 0                | 0                | JULY/AUG/SEPT         | -48                | 49                                     | 84                 | -35              |  |
| OCT/NOV/DEC   | 3                | 0                 | 0                | 0                | OCT/NOV/DEC           | 108                | 0                                      | 0                  | 0                |  |
| JAN/FEB/MAR   | 1                | 0                 | 0                | 0                | JAN/FEB/MAR           | 52                 | 0                                      | 0                  | 0                |  |
| APR/MAY/JUNE  | 1                | 0                 | 0                | 0                | APR/MAY/JUNE          | 13                 | 0                                      | 0                  | 0                |  |