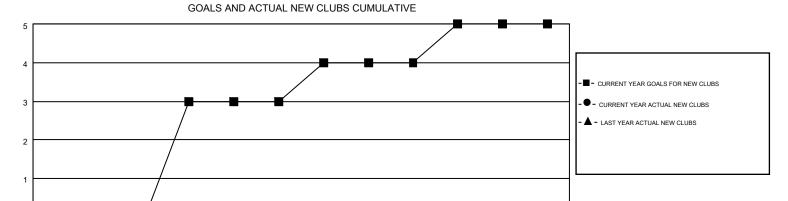

OCT

NOV

DEC

GMT CA 2

|               |                  | Clubs             |                  |                  | Members               |                    |                                        |                    |                  |  |
|---------------|------------------|-------------------|------------------|------------------|-----------------------|--------------------|----------------------------------------|--------------------|------------------|--|
|               | RESUI            | LTS FOR 2016-2017 |                  |                  | RESULTS FOR 2016-2017 |                    |                                        |                    |                  |  |
| QUARTER       | NEW CLUB<br>GOAL | NEW CLUBS         | DROPPED<br>CLUBS | NET<br>GAIN/LOSS | QUARTER               | NEW MEMBER<br>GOAL | CHARTER AND<br>NEW<br>MEMBERS<br>ADDED | DROPPED<br>MEMBERS | NET<br>GAIN/LOSS |  |
| JULY/AUG/SEPT | 0                | 0                 | 0                | 0                | JULY/AUG/SEPT         | -48                | 49                                     | 84                 | -35              |  |
| OCT/NOV/DEC   | 3                | 0                 | 0                | 0                | OCT/NOV/DEC           | 108                | 0                                      | 0                  | 0                |  |
| JAN/FEB/MAR   | 1                | 0                 | 0                | 0                | JAN/FEB/MAR           | 52                 | 0                                      | 0                  | 0                |  |
| APR/MAY/JUNE  | 1                | 0                 | 0                | 0                | APR/MAY/JUNE          | 13                 | 0                                      | 0                  | 0                |  |